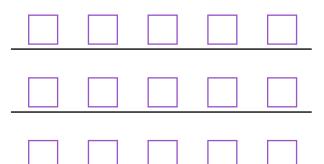

## **Example:**

a) Draw an array with 15 squares where a row is made of 5 squares.

b) Write a repeated addition sentence to match the array you drew in (a) showing the addition of the number in each row.

## **Solution:**

$$5 + 5 + 5 = 15$$
.

1. a) Draw an array with 12 triangles where a row is made of 4 triangles.

b) Write a repeated addition sentence to match the array you drew in 1 (a) showing the addition of the number in each row.